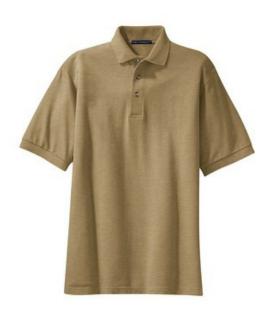

## **Pique Knit Sport Shirt K420**

A favorite year after year, these sport shirts are known for their exceptional range of colors, styles and sizes. The soft pique knit is shrink resistant and easy to care for, so your group will always look its best.

- 7-ounce, 100% ring spun combed cotton heavyweight pique (preshrunk)
- Garment washed for softness
- Double-needle stitching throughout
- Flat knit collar and cuffs
- Horn-tone buttons
- Locker patch
- Side vents